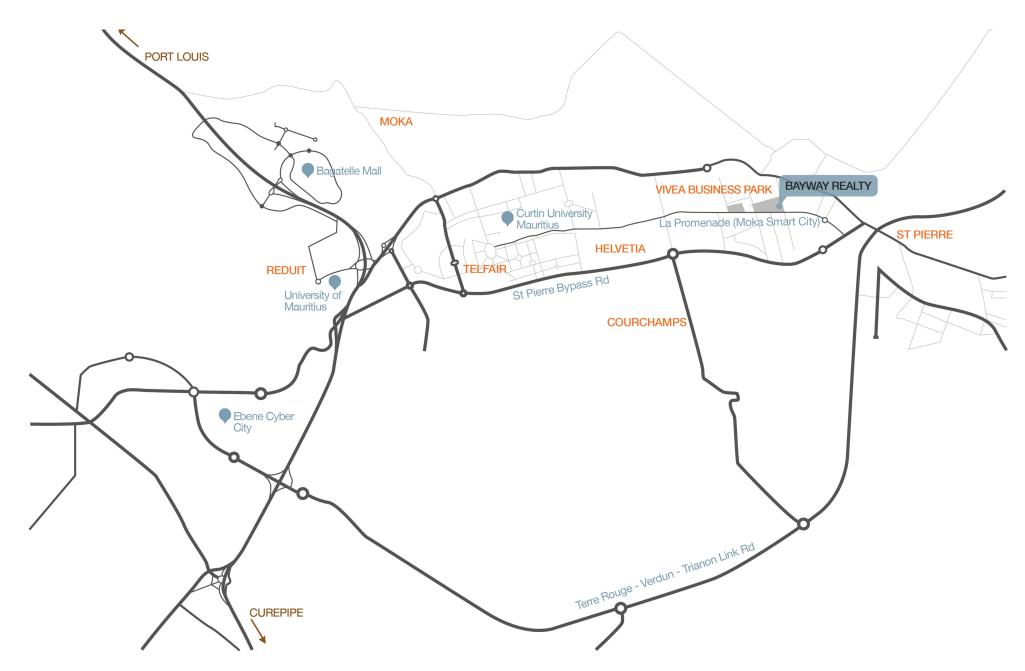

This unique opportunity is a safe investment to develop an office space with lucrative return on investment. Prime location with high demand for rental.

The fully serviced commercial freehold land is **centrally located** in the Business Park next to the ENL Headquarters. A prestigious location for business, it offers a unique nature and mountain range view facing the **Moka City Promenade** with near proximity to public transport, **M1** (Port Louis/ Pheonix/ Airport) and **M3** motorways (Terre Rouge/ Verdun/Ebene). Price: Rs 19,500,000

# A location with undeniable benefits:

- prestigious address for businesses and professional in the heart of the island
- central and accessible location at the crossroads of M1 and M3 motorways as well as the Saint Pierre Bypass
- close proximity to public transport and everyday services such as banking, shopping and education
- childcare services close to workplace
- high-speed fibre optic internet and underground telephone and electricity cabling