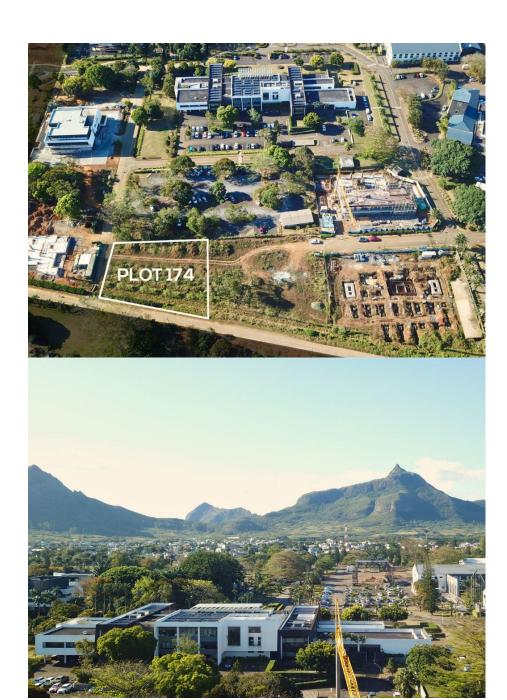

### Commercial Land for Sale Size: 1952 m2 @Vivea Rs 19,500,000

Exceptionally rare freehold commercial land opportunity in the heart of **Vivea Business Park** part of **Moka Smart City** accessible to foreigners.

This unique opportunity is a safe investment to develop an office space with lucrative return on investment. Prime location with high demand for rental.

The fully serviced commercial freehold land is **centrally located** in the Business Park next to the ENL Headquarters. A prestigious location for business, it offers a unique nature and mountain range view facing the **Moka City Promenade** with near proximity to public transport, **M1** (Port Louis/ Pheonix/ Airport) and **M3** motorways (Terre Rouge/ Verdun/Ebene). Price: Rs 19,500,000