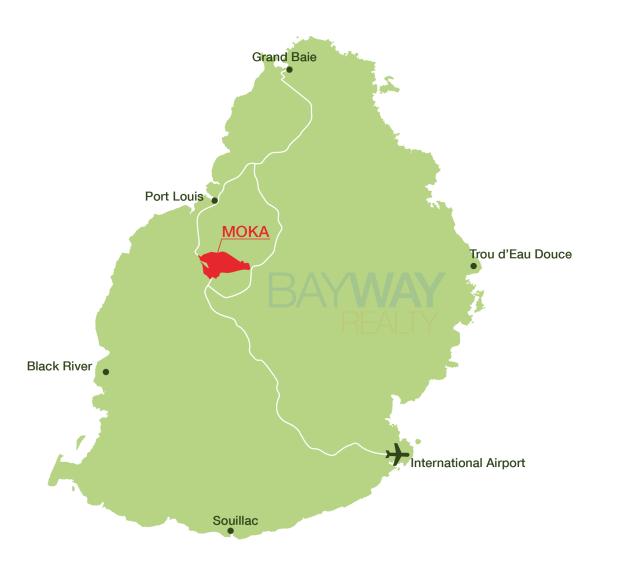

mmercial Land for Sale Size: 1952 m2 @Vivea Rs 19,500,000

Exceptionally rare freehold commercial land opportunity in the heart of **Vivea Business Park** part of **Moka Smart City** accessible to foreigners.

This unique opportunity is a safe investment to develop an office space with lucrative return on investment. Prime location with high demand for rental.

The fully serviced commercial freehold land is **centrally located** in the Business Park next to the ENL Headquarters. A prestigious location for business, it offers a unique nature and mountain range view facing the **Moka City Promenade** with near proximity to public transport, **M1** (Port Louis/ Pheonix/ Airport) and **M3** motorways (Terre Rouge/ Verdun/Ebene). Price: Rs 19,500,000

To seize the opportunity, contact us.







# A location with undeniable benefits:

- prestigious address for businesses and professional in the heart of the island
- central and accessible location at the crossroads of M1 and M3 motorways as well as the Saint Pierre Bypass
- close proximity to public transport and everyday services such as banking, shopping and education
- childcare services close to workplace
- high-speed fibre optic internet and underground telephone and electricity cabling



### **Vivea Business Park**





### Map of Moka



#### Contact