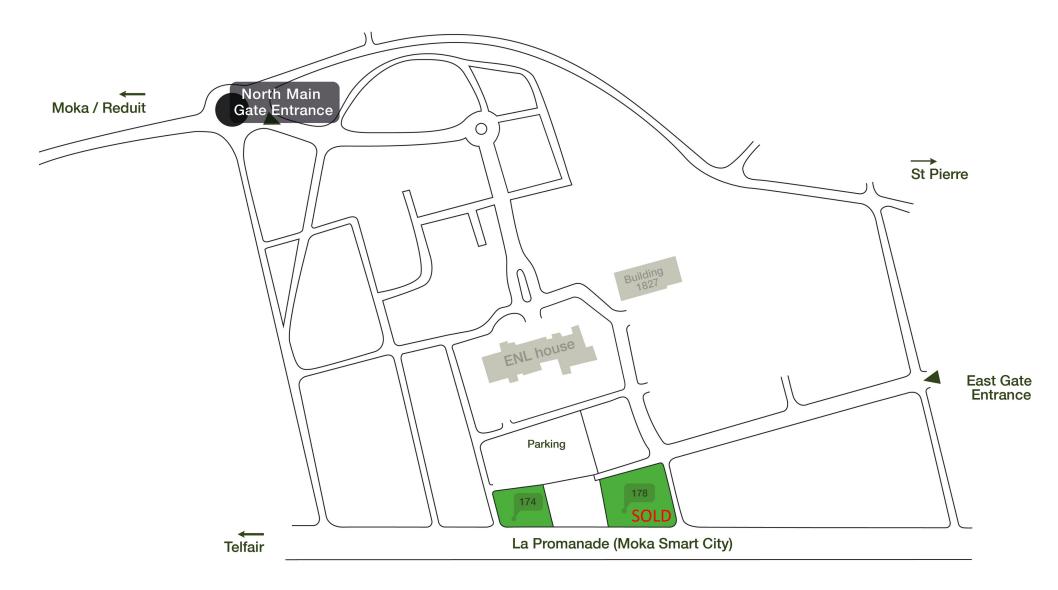

### Commercial Land for Sale Size: 1952 m2 @Vivea Rs 19,500,000

Exceptionally rare freehold commercial land opportunity in the heart of **Vivea Business Park** part of **Moka Smart City** accessible to foreigners.

### **Vivea Business Park**