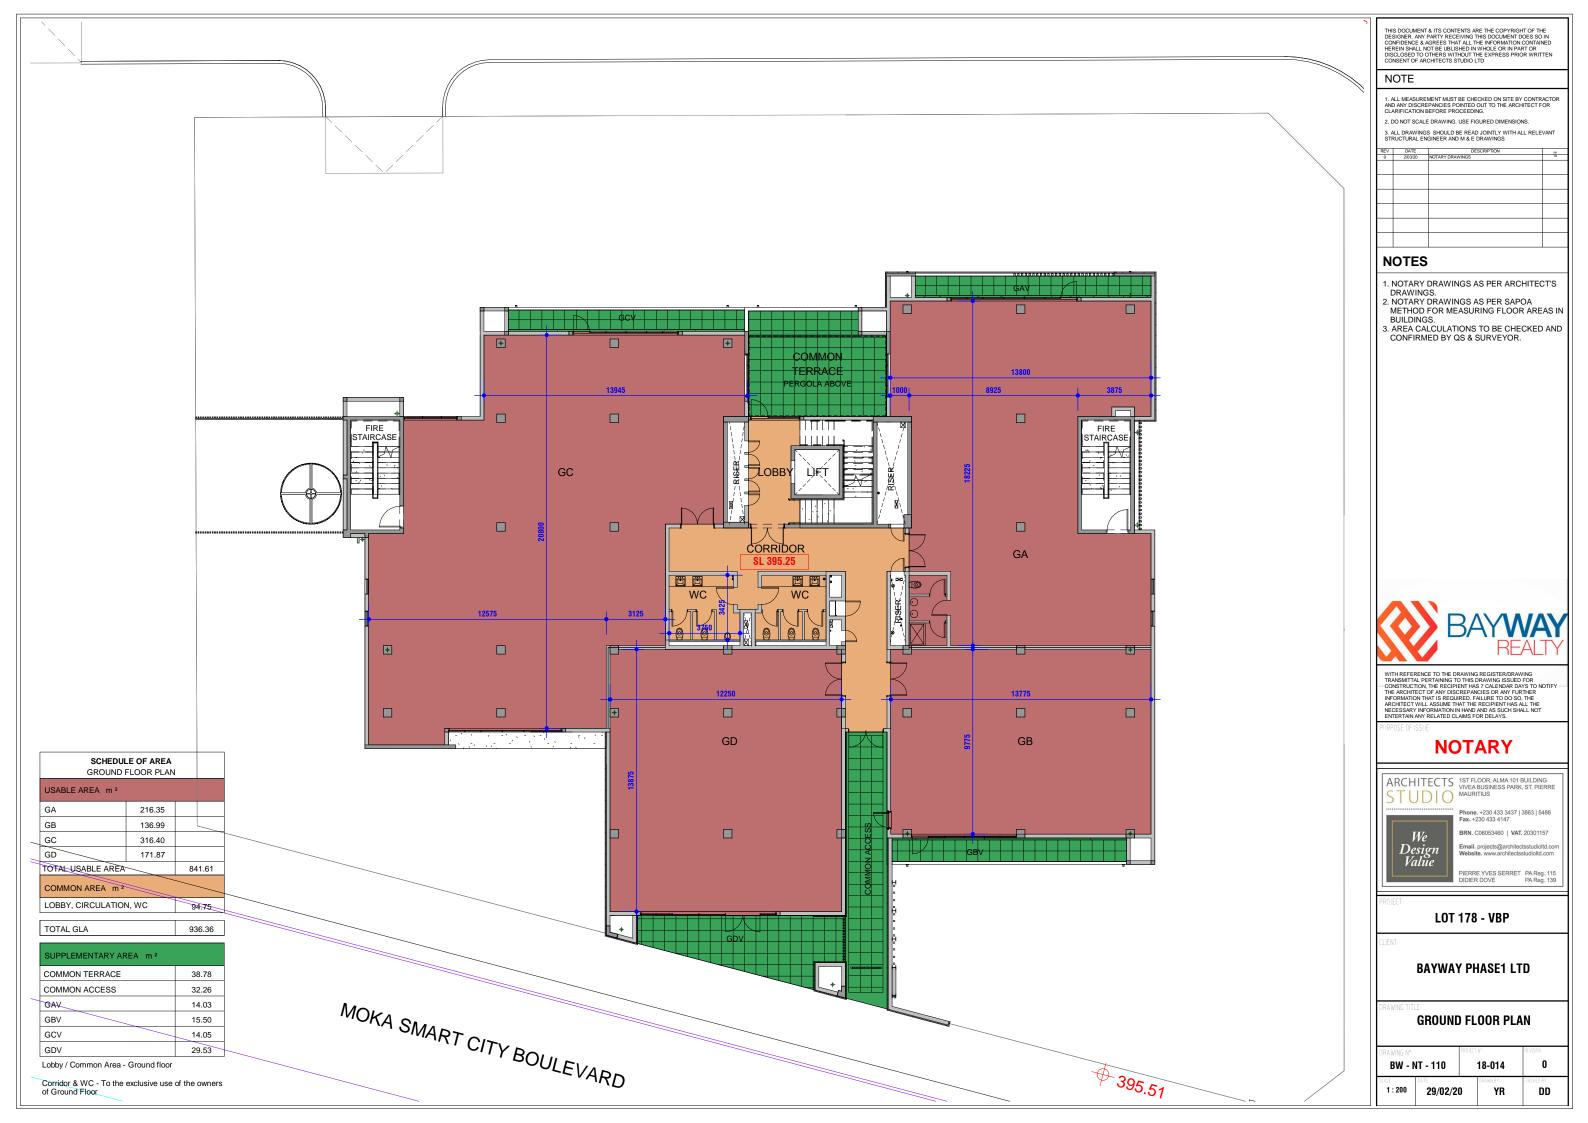

## **GC Unit - Ground Floor** Sales Price MUR 30,000,000 Shell & Core 316.40 m<sup>2</sup> . Lettable Area 14.05 m<sup>2</sup> . Terrace . Common Area As Per Attached Plans 8 **Total Parking Bays allocated for GC Unit** . Covered Parking Bays on Lower Ground Floor bay no. 6, 7, 8 and 9 bay no. 61, 62, 63 and 64 . Outside Parking Bays within the permises