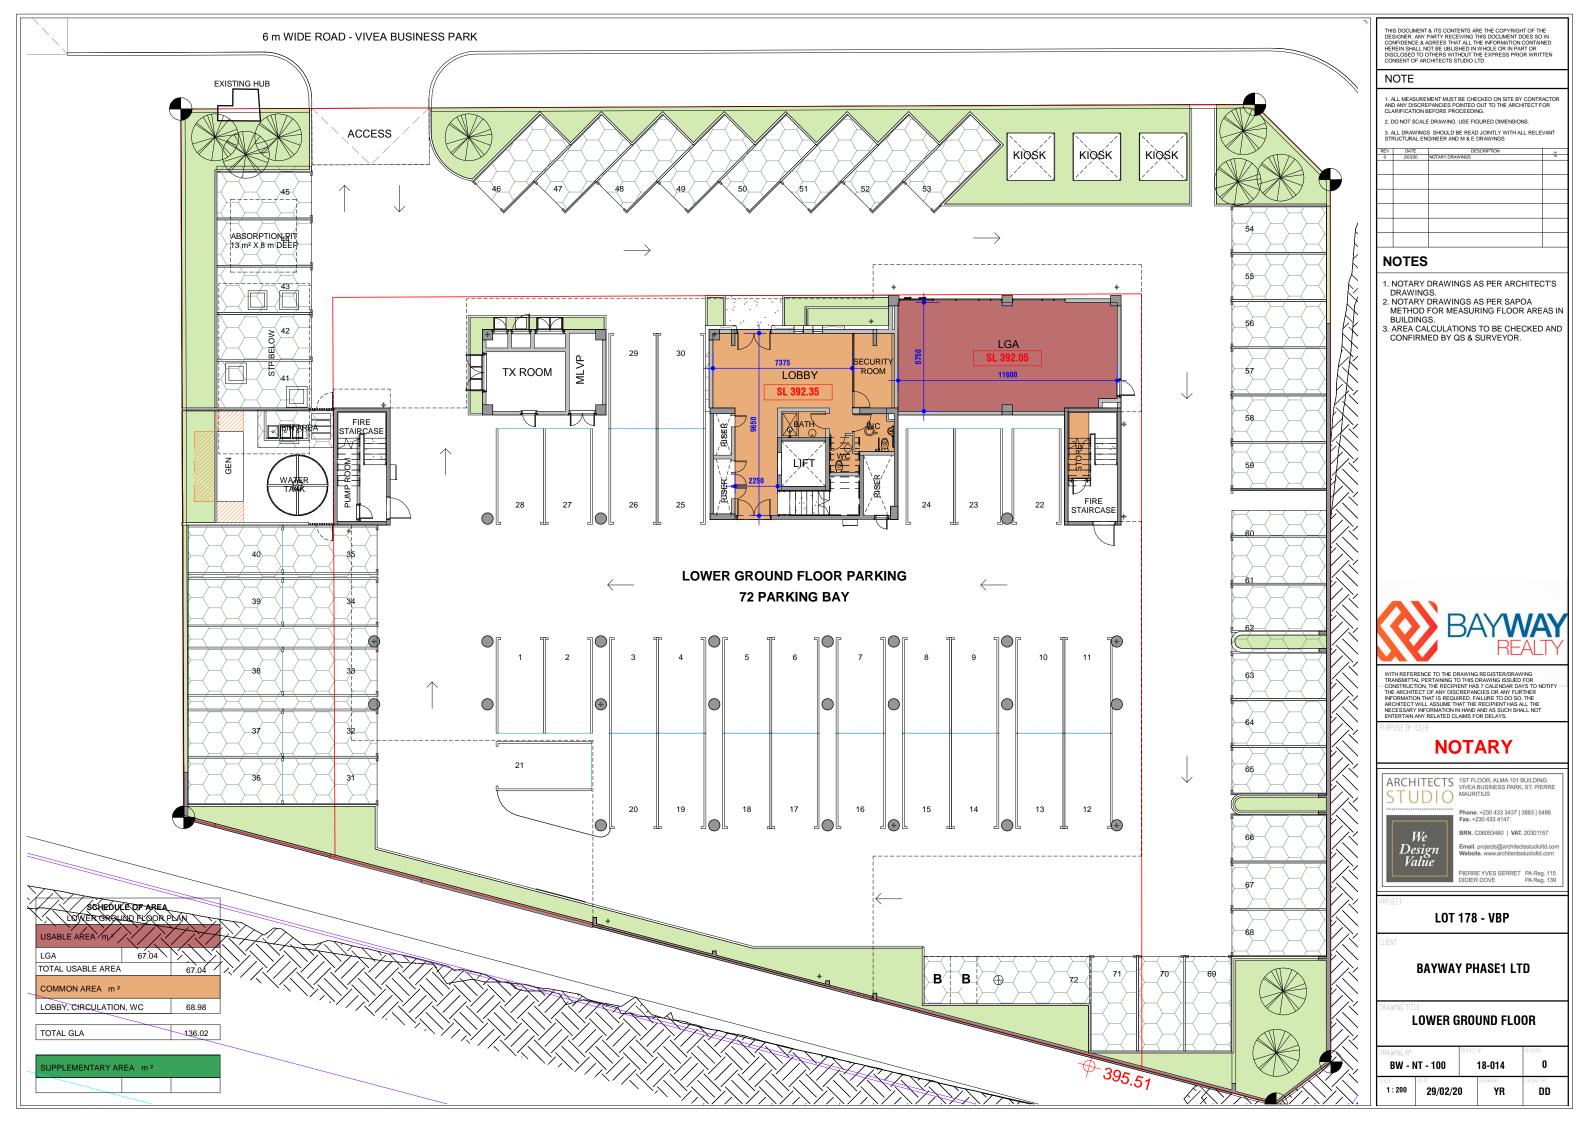

## **GC Unit - Ground Floor** Sales Price MUR 30,000,000 Shell & Core 316.40 m<sup>2</sup> . Lettable Area 14.05 m<sup>2</sup> . Terrace . Common Area As Per Attached Plans 8 **Total Parking Bays allocated for GC Unit** . Covered Parking Bays on Lower Ground Floor bay no. 6, 7, 8 and 9 bay no. 61, 62, 63 and 64 . Outside Parking Bays within the permises