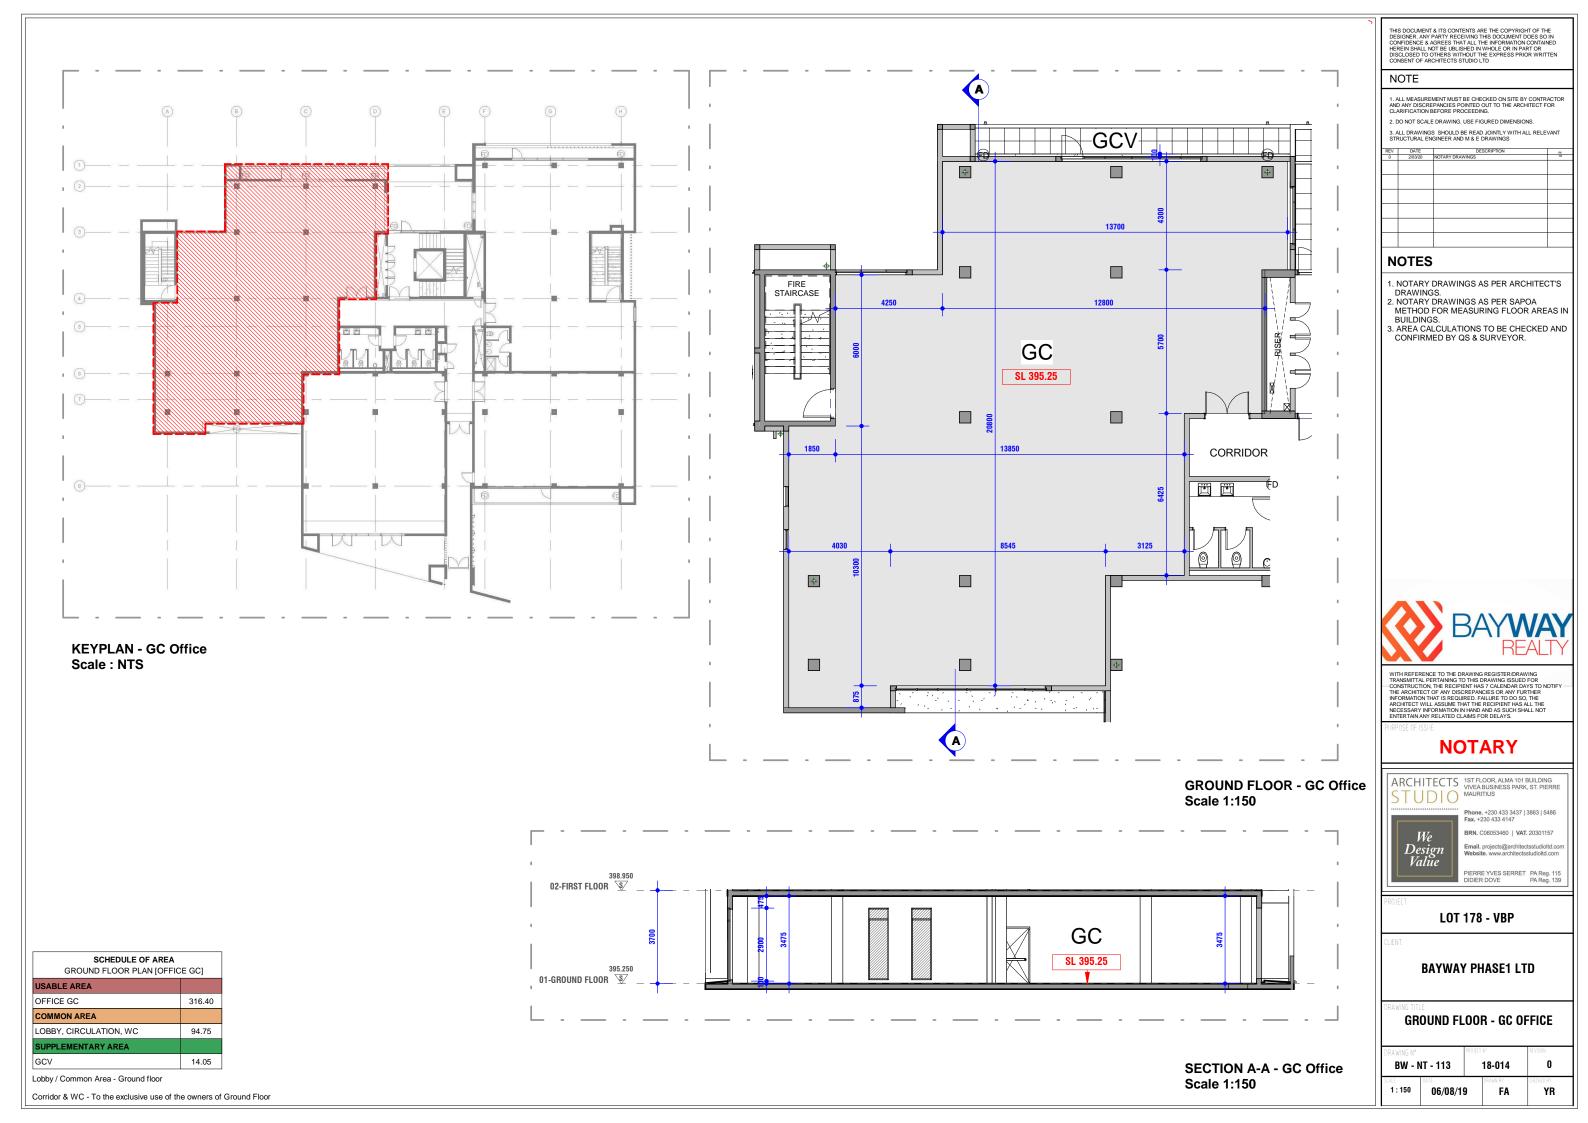

**Unit GC** , Ground Floor

## **GC Unit - Ground Floor** Sales Price MUR 30,000,000 Shell & Core 316.40 m<sup>2</sup> . Lettable Area 14.05 m<sup>2</sup> . Terrace . Common Area As Per Attached Plans 8 **Total Parking Bays allocated for GC Unit** . Covered Parking Bays on Lower Ground Floor bay no. 6, 7, 8 and 9 bay no. 61, 62, 63 and 64 . Outside Parking Bays within the permises