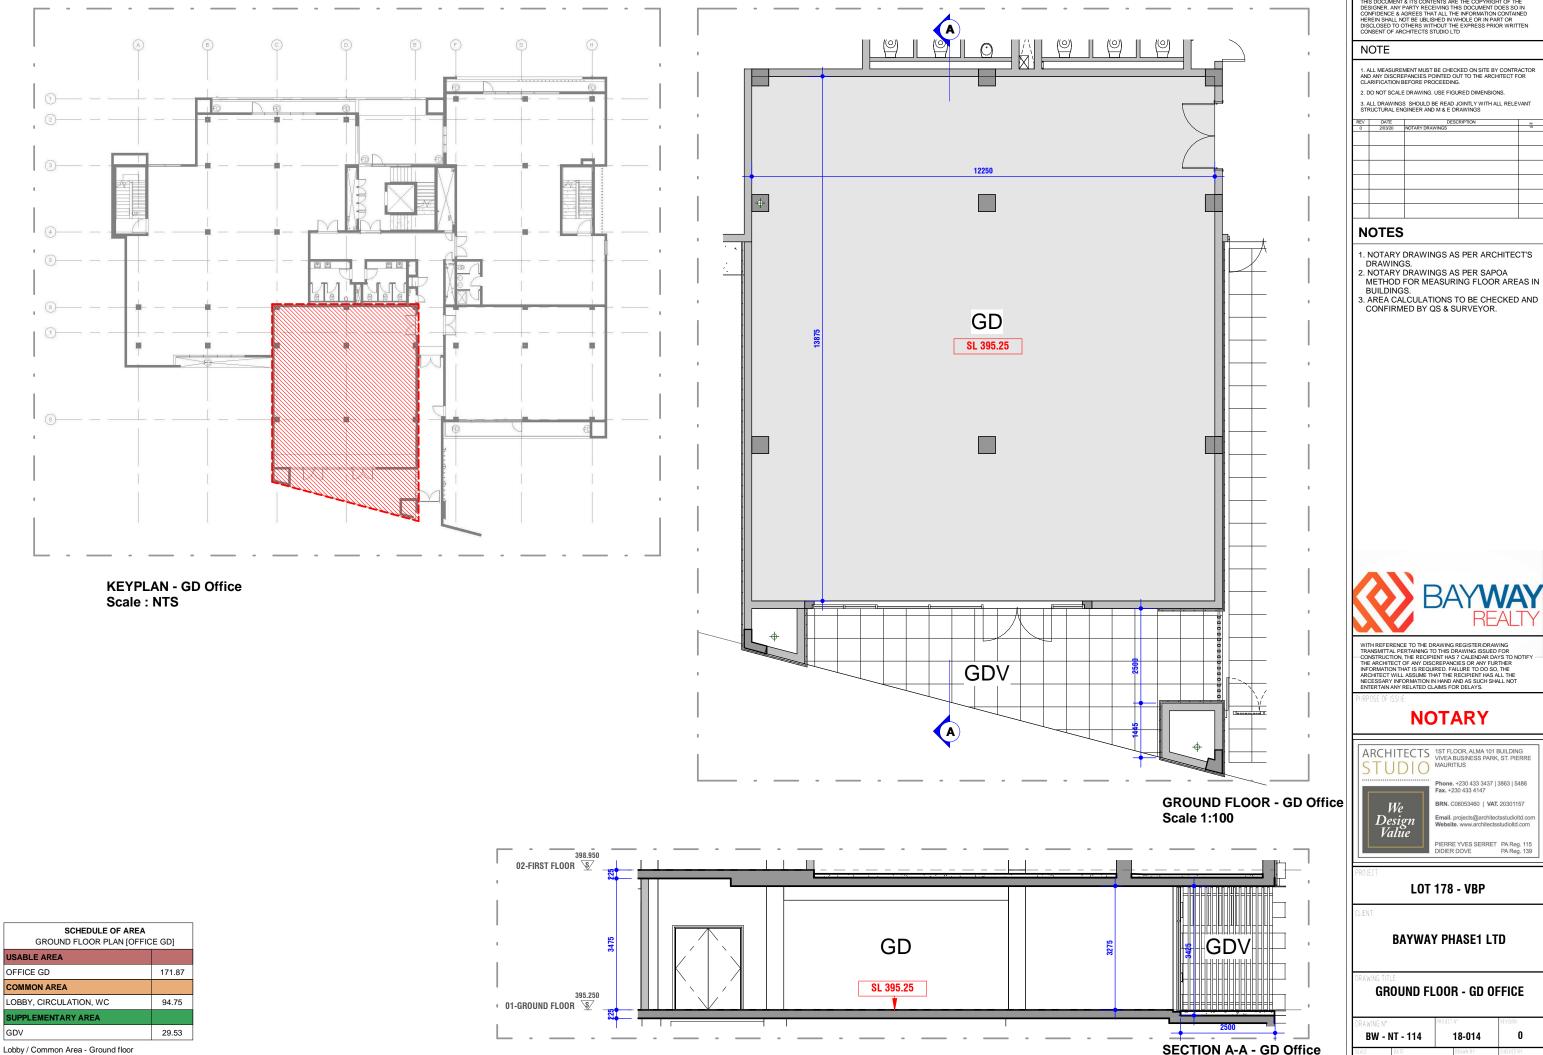

**Unit GD** \* Ground Floor

BRN, C06053460 | VAT, 20301157

18-014 06/08/19 FA

Scale 1:100

Corridor & WC - To the exclusive use of the owners of Ground Floor

## **GD Unit - Ground Floor Shell & Core**

#### Sales Price MUR 17,100,000

| . Lettable Area | 171.87 m <sup>2</sup> |
|-----------------|-----------------------|
| . Terrace       | 29.53 m <sup>2</sup>  |

. Common Area As Per Attached Plans

Total Parking Bays allocated for GD Unit 4

. Covered Parking Bays on Lower Ground Floor bay no. 10 and 11. Outside Parking Bays within the permises bay no. 65 and 66

Office Development: one78, Vivea Business Park

Promoter: Bayway Phase1 Ltd

The above prices are for shell & core offices. They exclude 15% VAT, registration duty, notary fees and Economic Development Board (EDB) processing fees (applicable to foreigners only).