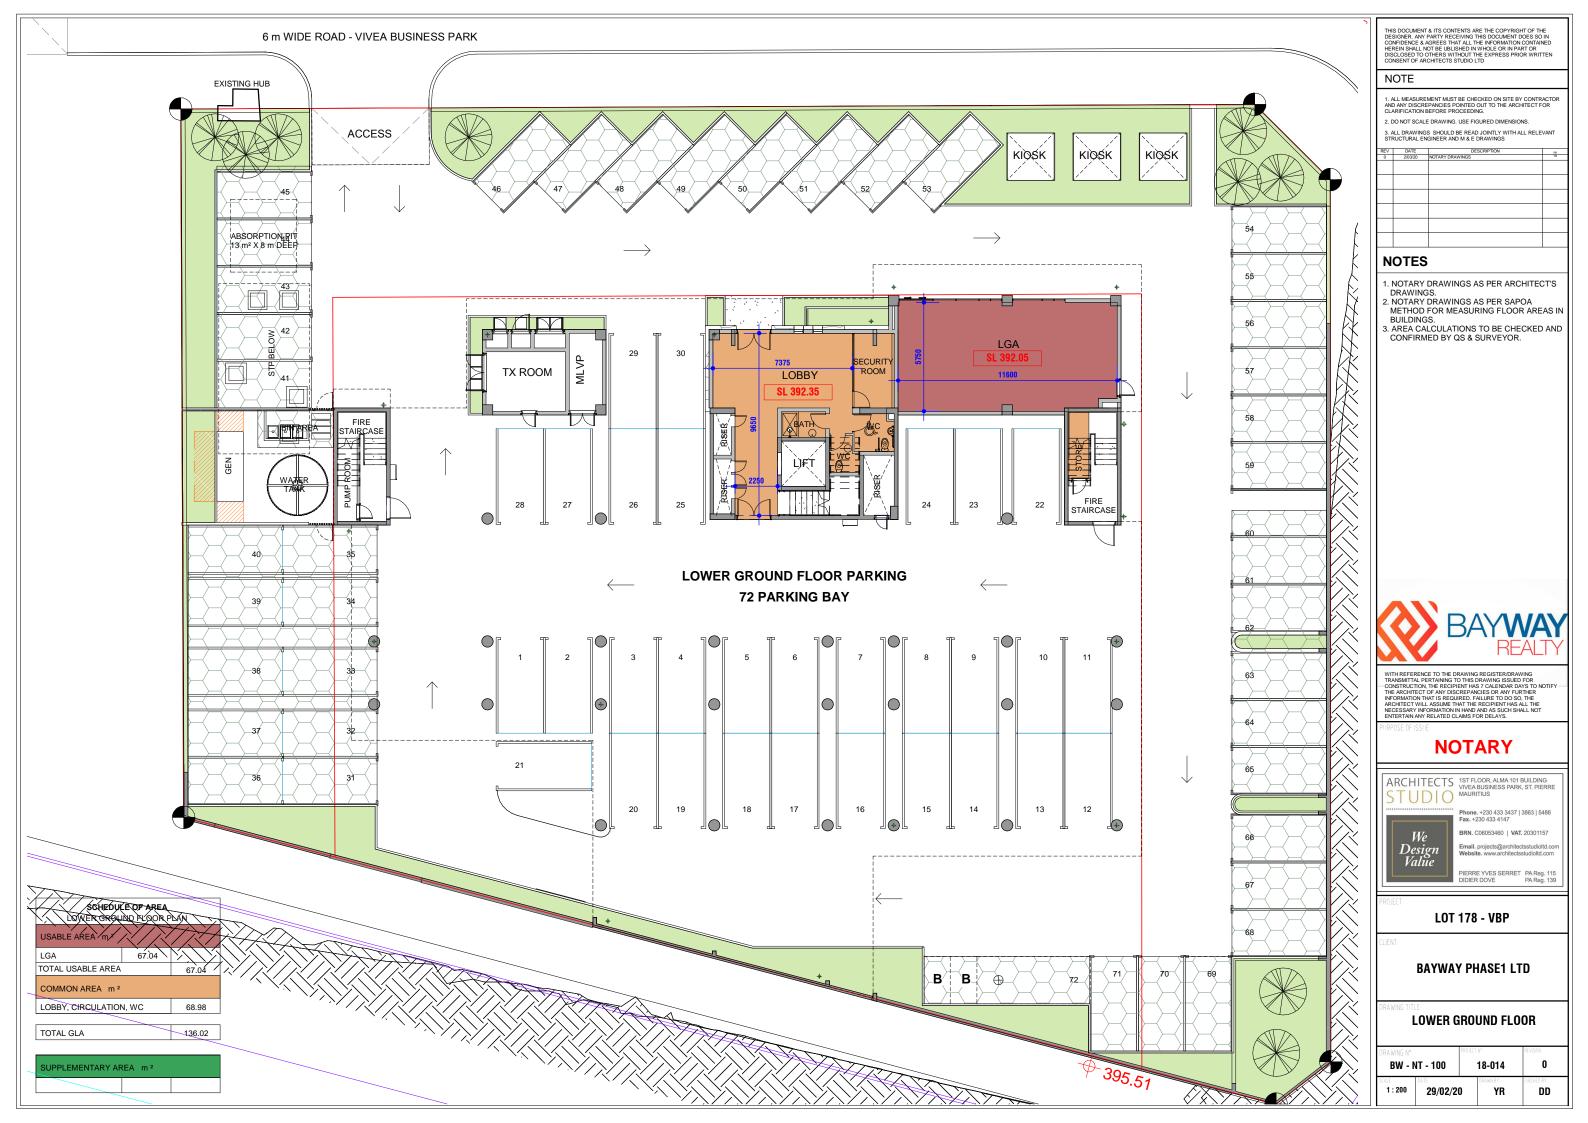

. Covered Parking Bays on Lower Ground Floor bay no. 10 and 11. Outside Parking Bays within the permises bay no. 65 and 66

Office Development: one78, Vivea Business Park

Promoter: Bayway Phase1 Ltd

The above prices are for shell & core offices. They exclude 15% VAT, registration duty, notary fees and Economic Development Board (EDB) processing fees (applicable to foreigners only).