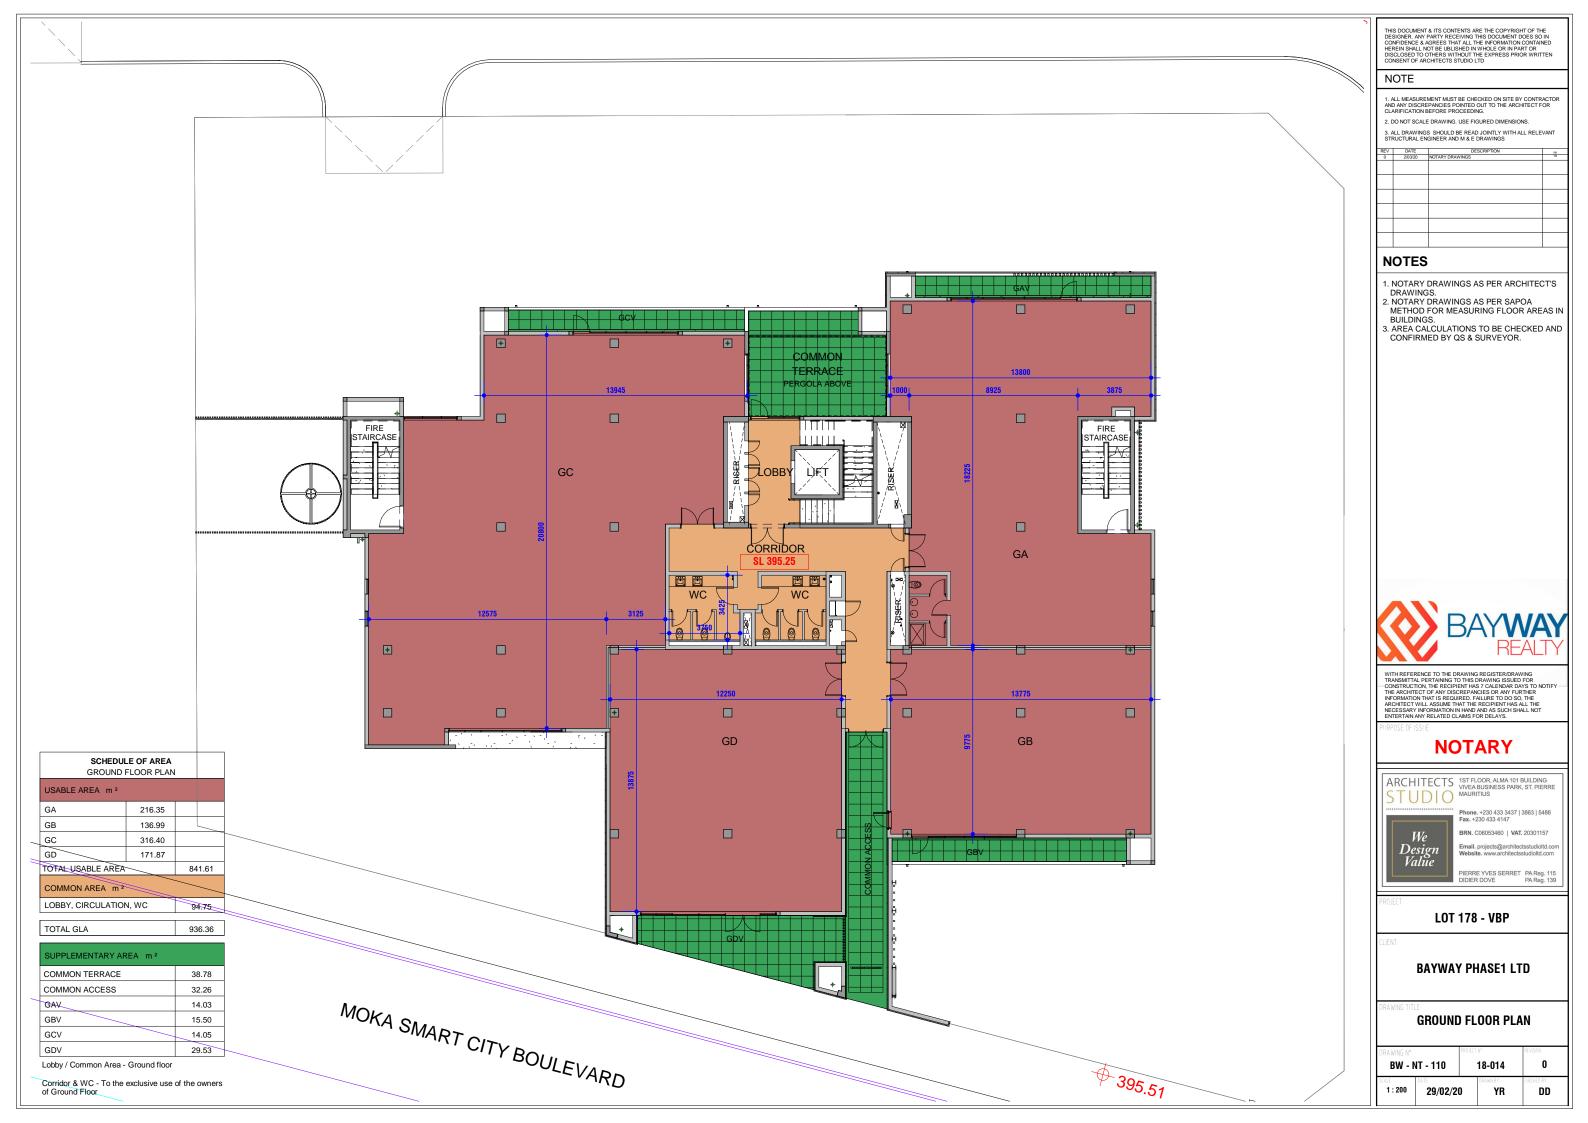

BRN, C06053460 | VAT, 20301157

18-014 06/08/19 FA

Scale 1:100

Corridor & WC - To the exclusive use of the owners of Ground Floor

#### Sales Price MUR 17,100,000

| . Lettable Area | 171.87 m <sup>2</sup> |
|-----------------|-----------------------|
| . Terrace       | 29.53 m <sup>2</sup>  |

. Common Area As Per Attached Plans

Total Parking Bays allocated for GD Unit 4

. Covered Parking Bays on Lower Ground Floor bay no. 10 and 11. Outside Parking Bays within the permises bay no. 65 and 66

Office Development: one78, Vivea Business Park

Promoter: Bayway Phase1 Ltd

The above prices are for shell & core offices. They exclude 15% VAT, registration duty, notary fees and Economic Development Board (EDB) processing fees (applicable to foreigners only).